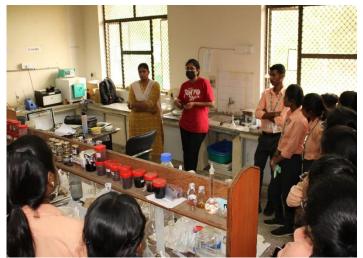

The session concluded with a biodiversity walk led by the institute's technical staff, aimed at raising awareness about biodiversity conservation and identifying local flora within and around the ICFRE-IFB campus. The walk included visits to nurseries, field experiment sites, and various laboratories, such as the Soil, Entomology, and Non-Timber Forest Products (NTFP) Research Laboratories.