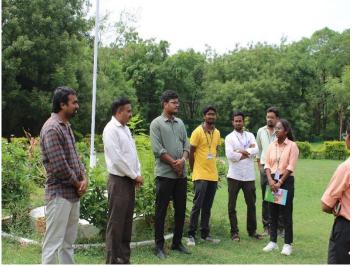

**Smt. Bharati Patel, Scientist-C**, gave an overview of "Building Resilience through Ecosystem Services in the Management of Landscapes." Her presentation covered critical topics such as ecological systems, knowledge gaps, structure-based indicator approaches, biodiversity functions, ecosystem resilience, and conservation strategies in human-dominated landscapes. She also discussed the implications of biodiversity functions within Indian landscapes, the sustainable development goals, the UN Factsheet 2022, and issues related to resource exploitation and lifestyle, offering potential solutions.

## Glimpses of the Program