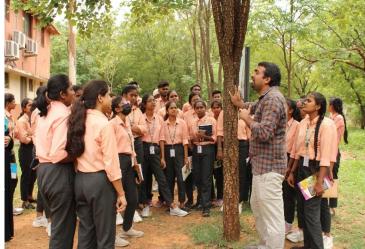

The session concluded with a biodiversity walk led by the institute's technical staff, aimed at raising awareness about biodiversity conservation and identifying local flora within and around the ICFRE-IFB campus. The walk included visits to nurseries, field experiment sites, and various laboratories, such as the Soil, Entomology, and Non-Timber Forest Products (NTFP) Research Laboratories.