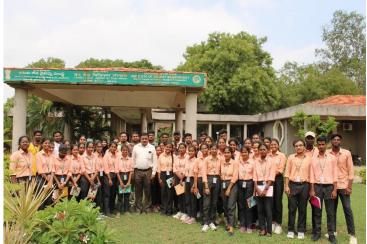

## Report on Visit of BSc- Agriculture students from School of Agricultural Sciences (SOAS), Malla Reddy University, Hyderabad, to ICFRE-IFB, Hyderabad on 11-06-2024.

ICFRE-Institute of Forest Biodiversity organized a half-day interaction session for BSc-02<sup>nd</sup> year, A-Section, Agriculture students from School of Agricultural Sciences (SOAS), Malla Reddy University, Hyderabad, Telangana as a part of their Forestry Extension curriculum. A total of 46 students have been participated along with two faculty of SOAS, MRU, Hyderabad on 11.06.2024.