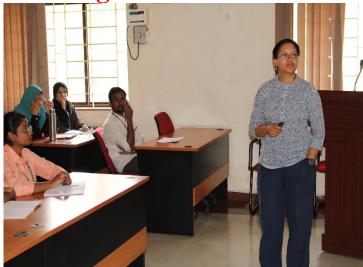

The session concluded with a biodiversity walk led by the institute's technical staff, aimed at raising awareness about biodiversity conservation and identifying local flora within and around the ICFRE-IFB campus. The walk included visits to nurseries, field experiment sites, and various laboratories, such as the Soil, Entomology, and Non-Timber Forest Products (NTFP) Research Laboratories.

## Glimpses of the Program