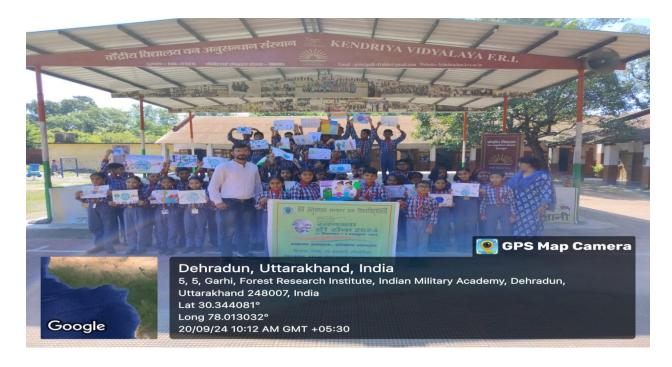

- 1) Exhibition at FRIDU: Open for all
- 2) Drawing competition: For FRI Primary School & KV-FRI
- 3) Quiz competition on Swachta & Environment: For FRIDU students
- 4) Essay competition: For FRIDU students

This program was executed effectively, with 119 students from FRIDU, FRI Primary School, and KV-FRI taking part in several competitions. The attendees were also educated by the FRIDU Exhibition, whereby we exhibited paintings on swachta, the environment, and forests in addition to a variety of models constructed from waste plastic. Dr. A.K. Tripathy, Registrar FRIDU, oversaw the program with help from Shri. Lokinder Sharma, Scientist-C, Extension Division, ICFRE-FRI.

## **Glimpses**