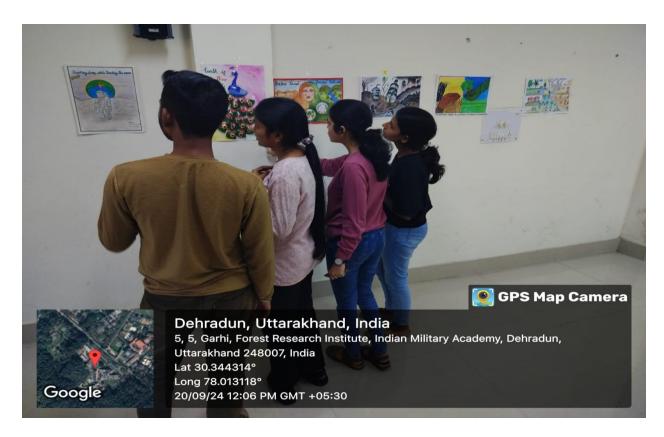

- 1) Exhibition at FRIDU: Open for all
- 2) Drawing competition: For FRI Primary School & KV-FRI
- 3) Quiz competition on Swachta & Environment: For FRIDU students
- 4) Essay competition: For FRIDU students

This program was executed effectively, with 119 students from FRIDU, FRI Primary School, and KV-FRI taking part in several competitions. The attendees were also educated by the FRIDU Exhibition, whereby we exhibited paintings on swachta, the environment, and forests in addition to a variety of models constructed from waste plastic. Dr. A.K. Tripathy, Registrar FRIDU, oversaw the program with help from Shri. Lokinder Sharma, Scientist-C, Extension Division, ICFRE-FRI.

## **Glimpses**