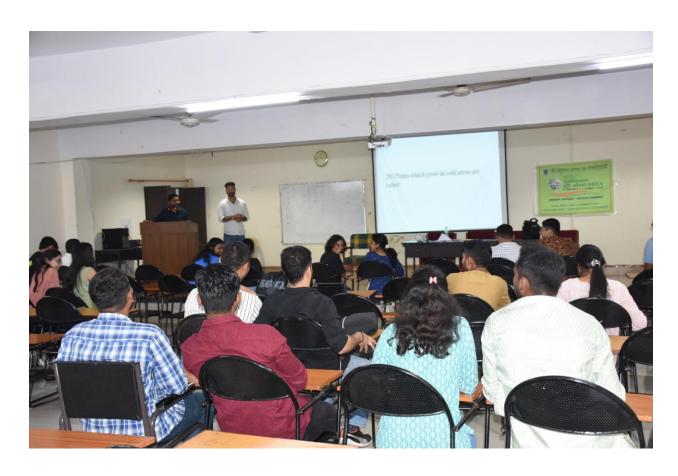

This program was executed effectively, with 119 students from FRIDU, FRI Primary School, and KV-FRI taking part in several competitions. The attendees were also educated by the FRIDU Exhibition, whereby we exhibited paintings on swachta, the environment, and forests in addition to a variety of models constructed from waste plastic. Dr. A.K. Tripathy, Registrar FRIDU, oversaw the program with help from Shri. Lokinder Sharma, Scientist-C, Extension Division, ICFRE-FRI.

## **Glimpses**