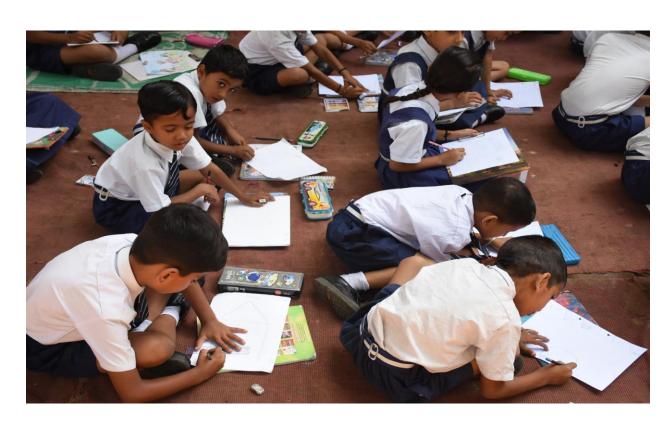

- 1) Exhibition at FRIDU: Open for all
- 2) Drawing competition: For FRI Primary School & KV-FRI
- 3) Quiz competition on Swachta & Environment: For FRIDU students
- 4) Essay competition: For FRIDU students

This program was executed effectively, with 119 students from FRIDU, FRI Primary School, and KV-FRI taking part in several competitions. The attendees were also educated by the FRIDU Exhibition, whereby we exhibited paintings on swachta, the environment, and forests in addition to a variety of models constructed from waste plastic. Dr. A.K. Tripathy, Registrar FRIDU, oversaw the program with help from Shri. Lokinder Sharma, Scientist-C, Extension Division, ICFRE-FRI.

## **Glimpses**