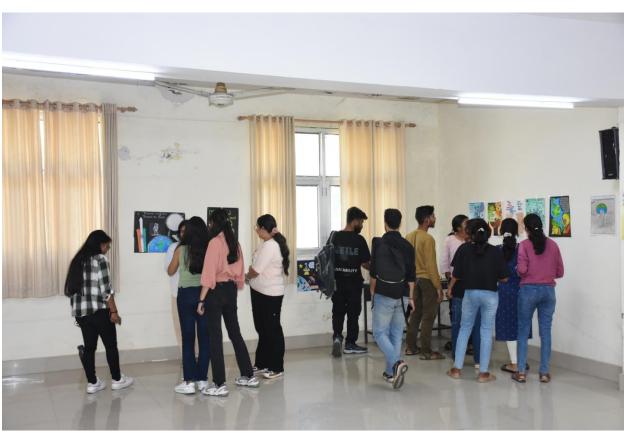

- 1) Exhibition at FRIDU: Open for all
- 2) Drawing competition: For FRI Primary School & KV-FRI
- 3) Quiz competition on Swachta & Environment: For FRIDU students
- 4) Essay competition: For FRIDU students

This program was executed effectively, with 119 students from FRIDU, FRI Primary School, and KV-FRI taking part in several competitions. The attendees were also educated by the FRIDU Exhibition, whereby we exhibited paintings on swachta, the environment, and forests in addition to a variety of models constructed from waste plastic. Dr. A.K. Tripathy, Registrar FRIDU, oversaw the program with help from Shri. Lokinder Sharma, Scientist-C, Extension Division, ICFRE-FRI.

## **Glimpses**