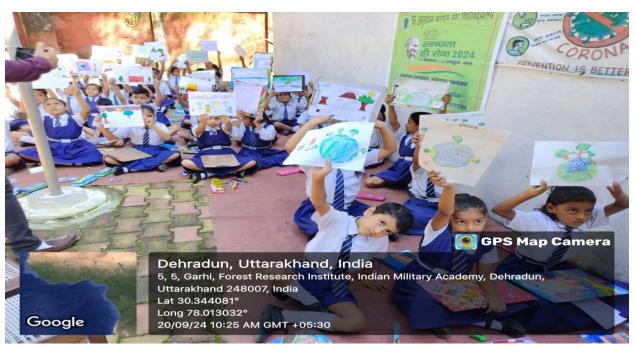

- 1) Exhibition at FRIDU: Open for all
- 2) Drawing competition: For FRI Primary School & KV-FRI
- 3) Quiz competition on Swachta & Environment: For FRIDU students
- 4) Essay competition: For FRIDU students

This program was executed effectively, with 119 students from FRIDU, FRI Primary School, and KV-FRI taking part in several competitions. The attendees were also educated by the FRIDU Exhibition, whereby we exhibited paintings on swachta, the environment, and forests in addition to a variety of models constructed from waste plastic. Dr. A.K. Tripathy, Registrar FRIDU, oversaw the program with help from Shri. Lokinder Sharma, Scientist-C, Extension Division, ICFRE-FRI.

## **Glimpses**