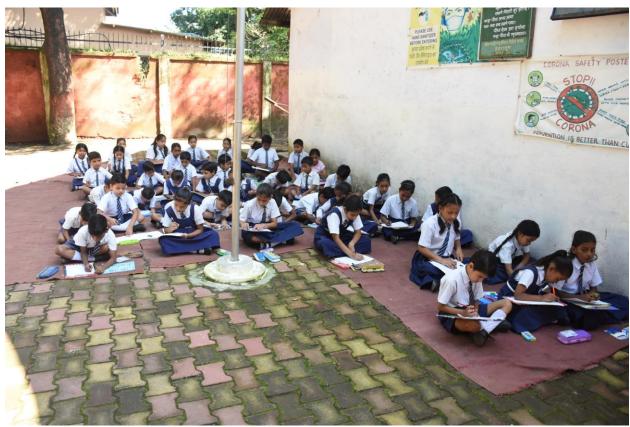

- 1) Exhibition at FRIDU: Open for all
- 2) Drawing competition: For FRI Primary School & KV-FRI
- 3) Quiz competition on Swachta & Environment: For FRIDU students
- 4) Essay competition: For FRIDU students

This program was executed effectively, with 119 students from FRIDU, FRI Primary School, and KV-FRI taking part in several competitions. The attendees were also educated by the FRIDU Exhibition, whereby we exhibited paintings on swachta, the environment, and forests in addition to a variety of models constructed from waste plastic. Dr. A.K. Tripathy, Registrar FRIDU, oversaw the program with help from Shri. Lokinder Sharma, Scientist-C, Extension Division, ICFRE-FRI.

## **Glimpses**