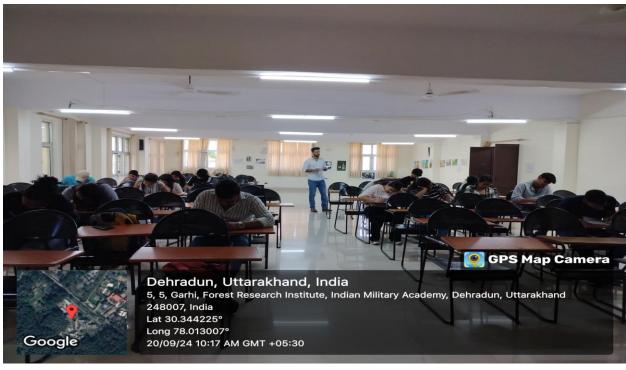

This program was executed effectively, with 119 students from FRIDU, FRI Primary School, and KV-FRI taking part in several competitions. The attendees were also educated by the FRIDU Exhibition, whereby we exhibited paintings on swachta, the environment, and forests in addition to a variety of models constructed from waste plastic. Dr. A.K. Tripathy, Registrar FRIDU, oversaw the program with help from Shri. Lokinder Sharma, Scientist-C, Extension Division, ICFRE-FRI.

## **Glimpses**