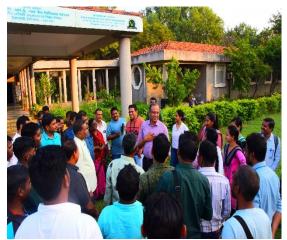

## Report on Visit of MANAGE-Trainees, Odisha to ICFRE-IFB, Hyderabad on 06-11-2024.

ICFRE-Institute of Forest Biodiversity organized a half-day interaction session with **National Institute of Agricultural Extension Management** (MANAGE), Hyderabad, Telangana at the Extension building in ICFRE-IFB, Hyderabad on 06.11.2024. A group of 50 trainees including Horticulture Extension Personals and farmers of Government of Odisha participated as part of their training program.

**Ms. Aryama Mishra, Scientist-B at the ICFRE-IFB**, presented an overview of the institute's activities, focusing on its research, extension services, All India Coordinated Research Projects (AICRPs), and consultancy projects. The presentation highlighted IFB's efforts in studying, conserving, and managing forest biodiversity. The institute conducts research on forest ecosystems, develops effective conservation strategies, and promotes sustainable forest management practices.

## **Glimpses of the Program**