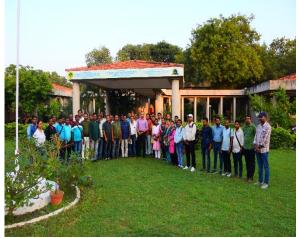

## Report on Visit of MANAGE-Trainees, Odisha to ICFRE-IFB, Hyderabad on 06-11-2024.

ICFRE-Institute of Forest Biodiversity organized a half-day interaction session with **National Institute of Agricultural Extension Management** (MANAGE), Hyderabad, Telangana at the Extension building in ICFRE-IFB, Hyderabad on 06.11.2024. A group of 50 trainees including Horticulture Extension Personals and farmers of Government of Odisha participated as part of their training program.

## **Glimpses of the Program**