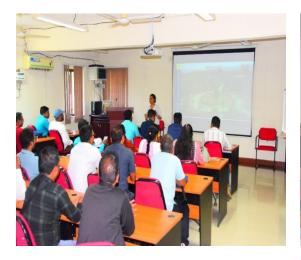

## Report on Visit of MANAGE-Trainees, Odisha to ICFRE-IFB, Hyderabad on 06-11-2024.

ICFRE-Institute of Forest Biodiversity organized a half-day interaction session with **National Institute of Agricultural Extension Management** (MANAGE), Hyderabad, Telangana at the Extension building in ICFRE-IFB, Hyderabad on 06.11.2024. A group of 50 trainees including Horticulture Extension Personals and farmers of Government of Odisha participated as part of their training program.

**Ms. Aryama Mishra, Scientist-B at the ICFRE-IFB**, presented an overview of the institute's activities, focusing on its research, extension services, All India Coordinated Research Projects (AICRPs), and consultancy projects. The presentation highlighted IFB's efforts in studying, conserving, and managing forest biodiversity. The institute conducts research on forest ecosystems, develops effective conservation strategies, and promotes sustainable forest management practices.

## **Glimpses of the Program**