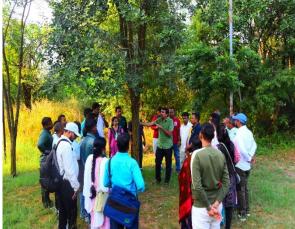

The session was followed by a biodiversity walk aimed at raising awareness about biodiversity conservation and identifying local flora in and around the ICFRE-IFB campus by institute technical staff. These walks included visits to nurseries, field experiment sites, and various laboratories, such as the Soil, Entomology, and NTFP Research Laboratories.

## **Glimpses of the Program**