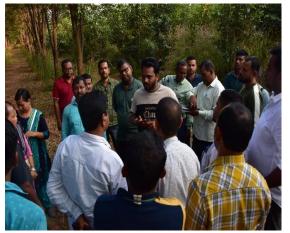

The session was followed by a biodiversity walk aimed at raising awareness about biodiversity conservation and identifying local flora in and around the ICFRE-IFB campus by institute technical staff. These walks included visits to nurseries, field experiment sites, and various laboratories, such as the Soil, Entomology, and NTFP Research Laboratories.

## **Glimpses of the Program**