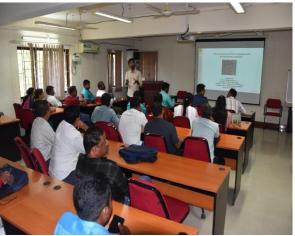

Shri Dr. Kavi Sidharthan, Scientist-C at the ICFRE-IFB, delivered a presentation on "Plant Diseases and their management & Forest Nursery diseases". He provided an outline of field diagnosis of plant diseases & discussed about forest nursery diseases & their management.

## **Glimpses of the Program**